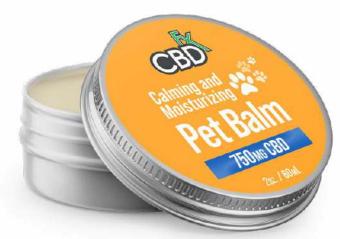

### PET BALM JUST LAUNCHED!

### **MORE THAN CBD**

Our Calming and Moisturizing Pet CBD Balm provides soothing relief for your dog or cat's dry or inflamed skin, nose and paws. With 750mg of calming and wellness-enriching CBD, plus the multifaceted benefits of odorless Alaskan salmon oil and moisturizing shea butter, and a variety of gently comforting essential oils — lavender, rosemary and Roman chamomile — it's the perfect Pet CBD Balm.