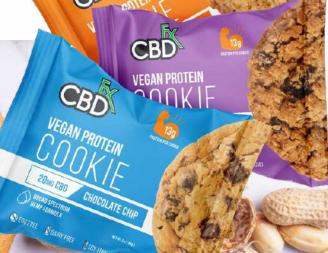

### COOKIES

#### **MORE THAN CBD**

Equally appealing to millennials and GenX, CBD baked goods have often fallen flat in the flavor and consistency metrics. Not so with these CBDfx Cookies. Soft with the right amount of chew, these protein cookies deliver a powerhouse of 20mg of hemp-based cannabinoids and 13g of protein in the most popular flavors: chocolate chip, oatmeal raisin, and peanut butter. Rich, flavorful, and large enough to satisfy even the biggest appetite; our cookies are always vegan, PETA certified and batch tested for guaranteed purity.

**CHOCOLATE CHIP** 

**PEANUT BUTTER** 

**OATMEAL RAISIN** 