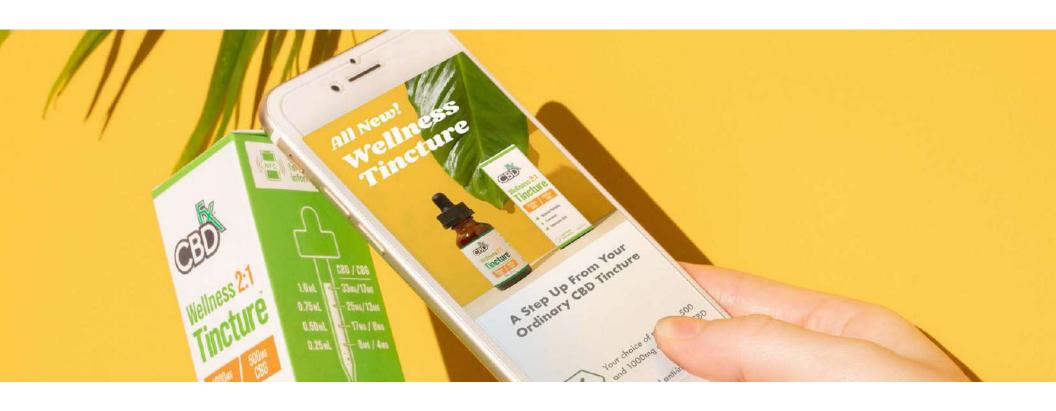

### WELLNESS TINCTURES

#### **MUCH MORE THAN CBD**

The new CBDfx Wellness 2:1 CBD + CBG Tinctures contain our proprietary, solvent free CO2-extracted hemp oil boasting an effective 2:1 CBD to CBG ratio. It combines our market-leading hemp extract with Curcumin, CoenzymeQ10, and a proprietary blend of 18 different terpenes, designed to increase the absorption of minerals and nutrients and boost the entourage effect.

EFFECTIVE 2:1 RATIO OF CBD TO CBG