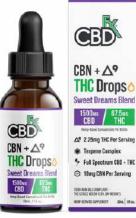

# **CBN+DELTA-9 THC DROPS:** SWEET DREAMS BLEND JUST LAUNCHED!

**DOWNLOAD THE** MEDIA KIT HERE

#### MUCH MORE THAN CBD

A good night's sleep can be elusive. That's where CBDfx's Sweet Dreams Blend can help. Designed to help the body and mind unwind while delivering a feeling of deep relaxation and calm, these CBN + Delta-9 Drops are made with full spectrum CBD, 2.25mg of THC and 10mg of CBN per serving, plus a special sleep terpenes complex to help you get to sleep guickly and to help you sleep more soundly through the night, with fewer interruptions. Organic, vegan, and gluten-free, the Sweet Dreams Blend is available in strengths of 1500 mg CBD/67.5mg THC), 3000 mg CBD/67.5 mg THC, and 6000mg CBD/135mg THC.