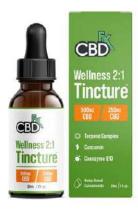

### WELLNESS TINCTURES

#### **MUCH MORE THAN CBD**

The new CBDfx Wellness 2:1 CBD + CBG Tinctures contain our proprietary, solvent free CO2-extracted hemp oil boasting an effective 2:1 CBD to CBG ratio. It combines our market-leading hemp extract with Curcumin, CoenzymeQ10, and a proprietary blend of 18 different terpenes, designed to increase the absorption of minerals and nutrients and boost the entourage effect.