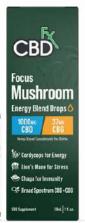

# FOCUS MUSHROOM + CBD DROPS: CBD ENERGY BLEND

DOWNLOAD THE MEDIA KIT HERE

JUST LAUNCHED!

#### **MUCH MORE THAN CBD**

Banish "brain fog" with CBDfx's nootropic Focus Mushroom: Energy Blend Drops. Designed to make you feel more focused and energized, while supporting healthy immune function, these Focus Mushroom Drops feature an effective mix of organically grown mushrooms and broad spectrum CBD. Each serving contains 100mg of mushrooms including Cordyceps (for energy), Lion's Mane (for stress), and Chaga (for immunity). With a pleasant natural lemon flavor, this tincture is vegan, gluten-free, and available in strengths of 1000mg (30mL), 2000mg (30mL) and 4000mg (60mL).