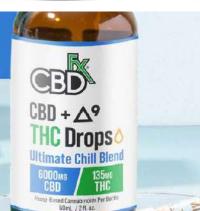

# CBD+DELTA-9 THC DROPS: ULTIMATE CHILL BLEND JUST LAUNCHED!

DOWNLOAD THE MEDIA KIT HERE

#### **MUCH MORE THAN CBD**

When stress levels are out of control, CBDfx's CBD + Delta-9 Drops: Ultimate Chill Blend help dial down the noise. These drops deliver total body relaxation with a deep sense of peace that only full spectrum delta-9 THC can deliver. With 2.25mg of THC per serving and a smooth, natural blueberry flavor, these delta-9 Drops are specially designed to help you feel intensely calm. Organic, vegan, and gluten-free, the Ultimate Chill Blend is available in strengths of 1500mg CBD/67.5mg THC, 3000mg CBD/67.5mg THC, and 6000 mg CBD/135 mg THC.