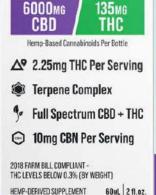

# **CBN+DELTA-9 THC DROPS:** SWEET DREAMS BLEND JUST LAUNCHED!

**DOWNLOAD THE** MEDIA KIT HERE

#### MUCH MORE THAN CBD

A good night's sleep can be elusive. That's where CBDfx's Sweet Dreams Blend can help. Designed to help the body and mind unwind while delivering a feeling of deep relaxation and calm, these CBN + Delta-9 Drops are made with full spectrum CBD, 2.25mg of THC and 10mg of CBN per serving, plus a special sleep terpenes complex to help you get to sleep guickly and to help you sleep more soundly through the night, with fewer interruptions. Organic, vegan, and gluten-free, the Sweet Dreams Blend is available in strengths of 1500 mg CBD/67.5mg THC), 3000 mg CBD/67.5 mg THC, and 6000mg CBD/135mg THC.