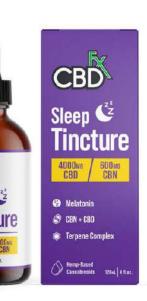

## SLEEP TINCTURES JUST LAUNCHED!

#### **MUCH MORE THAN CBD**

CBDfx CBD Sleep Tinctures blend rich broad spectrum CBD, CBN— the "relaxation cannabinoid" that effectively helps prepare the mind and body for sleep— special sleep terpenes, and melatonin to deliver the ultimate deep sleep experience. With a pleasant natural lemon fl avor, this tincture is vegan, gluten-free, and available in strengths of 1000mg (30mL), 2000mg (60mL) and 4000mg (120mL).