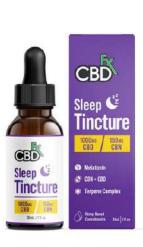

## SLEEP TINCTURES JUST LAUNCHED!

#### **MUCH MORE THAN CBD**

CBDfx CBD Sleep Tinctures blend rich broad spectrum CBD, CBN— the "relaxation cannabinoid" that effectively helps prepare the mind and body for sleep— special sleep terpenes, and melatonin to deliver the ultimate deep sleep experience. With a pleasant natural lemon fl avor, this tincture is vegan, gluten-free, and available in strengths of 1000mg (30mL), 2000mg (60mL) and 4000mg (120mL).