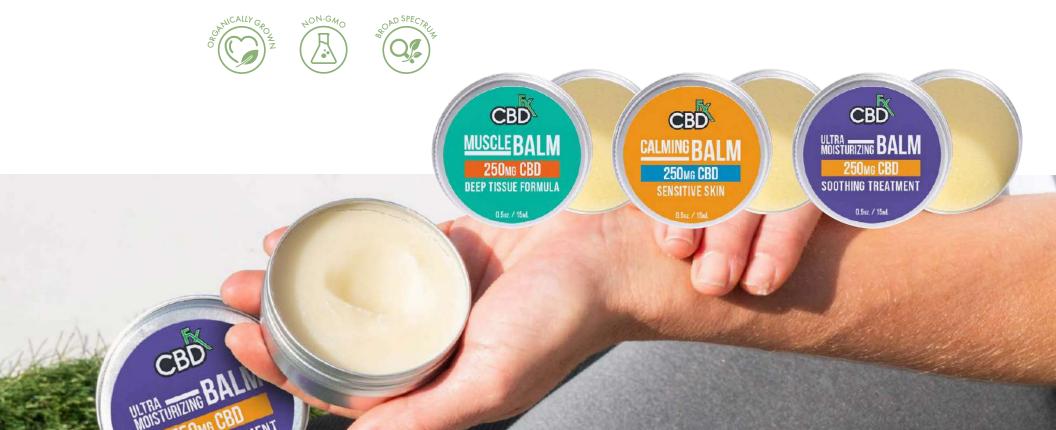

### **CBD MINI BALMS**

#### **MORE THAN CBD**

CBDfx Mini Balms are a potent combination of broad spectrum, organically grown hemp and effective botanical extracts to hydrate, soothe and bring relief to dry, tired skin and sore muscles. Whether you're luxuriating in the richness of our shea butter and essential oils like lavender, avocado and chamomile with Calming Mini Balm, relishing the warming effect of camphor oil harmonized with peppermint and wintergreen oils with our Muscle Mini Balm, and Evening Primrose oils with our Ultra Moisturizing Mini Balm; all contain 250mg hemp-based cannabinoids and are always vegan, PETA certified and batch tested for guaranteed purity.

CALMING
SENSITIVE SKIN

MUSCLE
DEEP TISSUE FORMULA

ULTRA MOISTURIZING SOOTHING TREATMENT