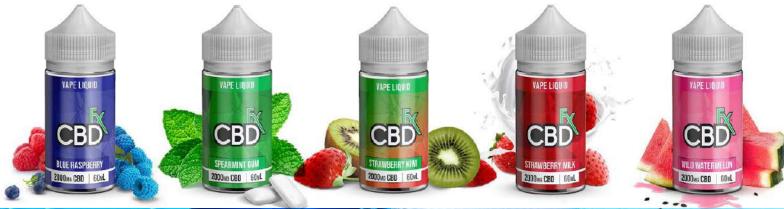

### **VAPE JUICE**

### **MORE THAN CBD**

The CBDfx vape series brings you an amazing lineup of the best tasting cbd vape juice you can get your hands on. With flavors like strawberry kiwi, wild watermelon, blue raspberry, spearmint gum and strawberry milk the CBDfx vape series flavors line combines groundbreaking innovation with nostalgic flavors from a distant past. An optimized pg/vg ratio and 3 different strengths to choose from ensures perfect dosage and delivery every time. The cbdfx vape series come in 5 different flavors and are available in 500mg, 1000mg and 2000mg high quality isolate cbd.

**BLUE RASPBERRY** 

**SPEARMINT GUM** 

**STRAWBERRY KIWI** 

**STRAWBERRY MILK** 

WILD WATERMELON