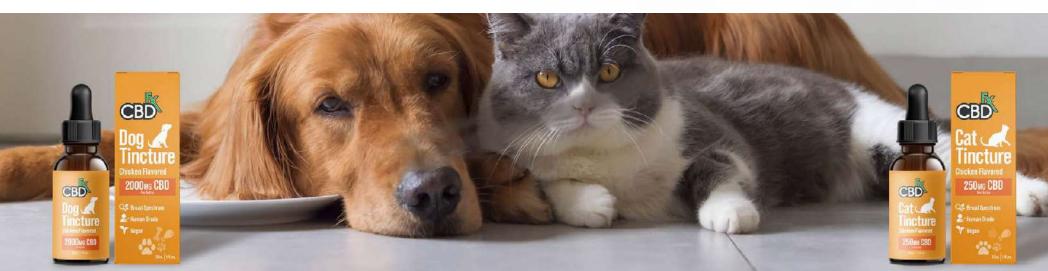

### CHICKEN PET TINCTURES JUST LAUNCHED!

#### **MORE THAN CBD**

These new CBDfx Dog & Cat Tinctures are made to the same exacting standards as our human tinctures. Made with vegan, all-natural chicken flavor and available in strengths of 250mg for cats and small dogs, up to 2000mg for large breeds over 100lb, the Dog & Cat CBD Tinctures feature organic, broad spectrum CBD oil along with MCT oil for added wellness benefits and improved bioavailability. Never made with fillers or additives, these tinctures are vegan, non-GMO, and batch certified for guaranteed purity.

### PET TINCTURES JUST LAUNCHED!

#### **MORE THAN CBD**

CBDfx Pet Tinctures come as fully loaded as their human counterparts with broad spectrum, organically grown hemp extract infused with the active component in turmeric; Ideal for small, medium, large and extra large breeds. Made with all-natural bacon flavor to please even the pickiest of pets. Always vegan, non-GMO, and batch certified for guaranteed purity.