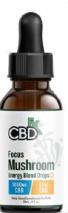

# FOCUS MUSHROOM + CBD DROPS: CBD ENERGY BLEND

DOWNLOAD THE MEDIA KIT HERE

JUST LAUNCHED!

#### **MUCH MORE THAN CBD**

Banish "brain fog" with CBDfx's nootropic Focus Mushroom: Energy Blend Drops. Designed to make you feel more focused and energized, while supporting healthy immune function, these Focus Mushroom Drops feature an effective mix of organically grown mushrooms and broad spectrum CBD. Each serving contains 100mg of mushrooms including Cordyceps (for energy), Lion's Mane (for stress), and Chaga (for immunity). With a pleasant natural lemon flavor, this tincture is vegan, gluten-free, and available in strengths of 1000mg (30mL), 2000mg (30mL) and 4000mg (60mL).