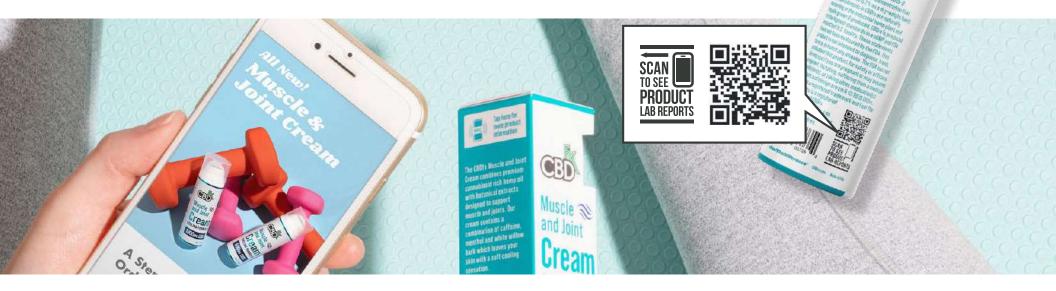

#### TRANSPARENCY IS KEY

Dedicated QR codes on our packaging gives our customers the certainty that our products are fully crafted with only the best ingredients out there. Our goal is to establish a relationship of trust with our customers.

# MUSCLE & JOINT CREAMS: COOLING FORMULA

DOWNLOAD THE MEDIA KIT HERE

#### **MORE THAN CBD**

The CBDfx Muscle and Joint Cream: Cooling Formula combines premium cannabinoid rich hemp oil with botanical extracts designed to support muscle and joints. Our cream contains a combination of caffeine, menthol and white willow bark which leaves your skin with a soft cooling sensation.

#### **MORE THAN CBD**

CBDfx Balm Sticks are a potent combination of broad spectrum CBD and effective botanical extracts and essential oils to hydrate, soothe and bring relief to dry, tired skin and sore muscles. Available in an easy-to-use stick with 750mg or 3000mg potency. Made with plant-based wax instead of beeswax, these new Balm Sticks are 100% vegan. Our Muscle & Joint Balm Stick features a special cooling formula to ease daily aches and pains of muscles and joints, with the cooling power of menthol and the pain-relieving benefits of essential oils like wintergreen and black pepper oil. Our Calming & Moisturizing Balm Stick's special soothing formula is designed to bring relief to inflamed and irritated skin with the healing power of active botanicals like lavender, rosemary, tea tree and vetiver essential oils, along with shea butter to smooth overly dry skin. Free from harmful heavy metals and pesticides, we use only organically grown and non-GMO hemp extract and guarantee the purity of our products via rigorous third-party testing. You can view the Balm Sticks lab report on our website or via this QR code.