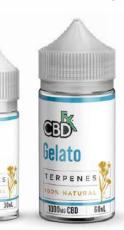

### TERPENE OILS

#### **MORE THAN CBD**

4 delectable strain profiles infused with organically grown, Co2 extracted THC free CBD in a VG/PG base. Terpenes are natural antioxidants and flavonoids that are found in abundance in plants, spices and fruits. They are known to cause the uplifting and calming effects in cannabis products and are a crucial component in broad spectrum CBD oil. Available in 30ml bottles 500mg and 60ml bottles 1000mg.

**GELATO** 

**PLATINUM ROSE** 

**OG KUSH** 

**PINEAPPLE EXPRESS** 