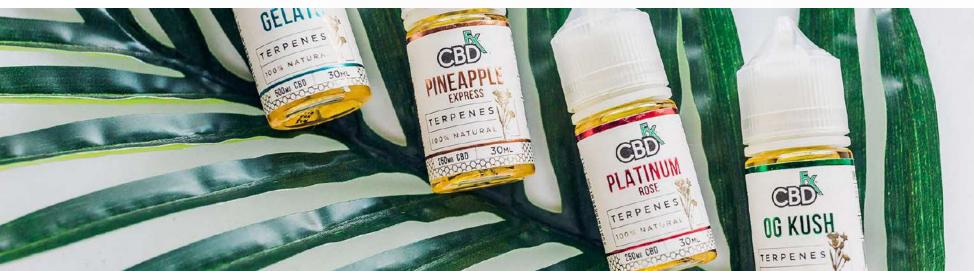

### TERPENE OILS

#### **MORE THAN CBD**

4 delectable strain profiles infused with organically grown, Co2 extracted THC free CBD in a VG/PG base. Terpenes are natural antioxidants and flavonoids that are found in abundance in plants, spices and fruits. They are known to cause the uplifting and calming effects in cannabis products and are a crucial component in broad spectrum CBD oil. Available in 30ml bottles 500mg and 60ml bottles 1000mg.

**GELATO** 

**PLATINUM ROSE** 

**OG KUSH** 

**PINEAPPLE EXPRESS** 