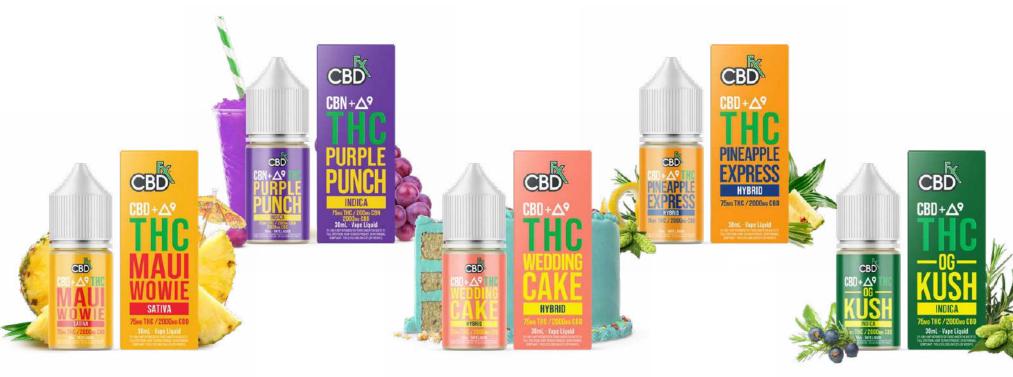

# FULL SPECTRUM CBD+DELTA-9 DOWNLOAD THE LE MEDIA KIT HERE

THC VAPE JUICE JUST LAUNCHED!

#### **MUCH MORE THAN CBD**

Our Full Spectrum CBD + Delta-9 THC Vape Juices take powerful full spectrum CBD oil and boost the THC content right up to the legal limit! And with a vape product, your body absorbs the THC quicker, allowing you to enjoy its effects within minutes! Try a THC vape juice today, and experience the dreamy bliss of Maui Wowie Sativa, the uplifting chill of Wedding Cake Hybrid, the deep relaxation of Purple Punch Indica, the classic OG Kush Indica, and Pineapple Express Hybrid!

**PURPLE PUNCH** 

MAUI WOWIE

WEDDING CAKE

**OG KUSH** 

PINEAPPLE EXPRESS