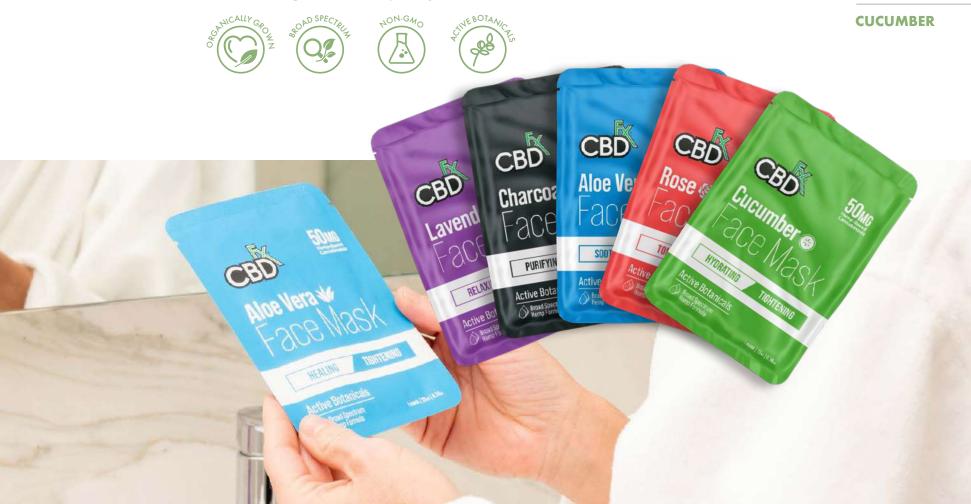

### **FACE MASKS**

#### **MORE THAN CBD**

CBDfx Face Masks are an indulgent combination of broad spectrum, organically grown hemp and powerful active botanicals to hydrate, tone, soothe, and purify tired and stressed skin. Spa-quality ingredients coupled with 50mg hemp-based cannabinoids elevates any skincare routine from the ordinary to the extraordinary! Always vegan, PETA certified and batch tested for guaranteed purity.

**LAVENDER** 

**CHARCOAL** 

**ALOE VERA** 

**ROSE** 