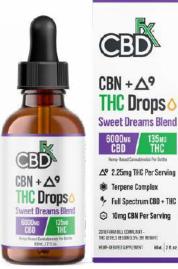

# **CBN+DELTA-9 THC DROPS:** SWEET DREAMS BLEND JUST LAUNCHED!

**DOWNLOAD THE** MEDIA KIT HERE

#### MUCH MORE THAN CBD

A good night's sleep can be elusive. That's where CBDfx's Sweet Dreams Blend can help. Designed to help the body and mind unwind while delivering a feeling of deep relaxation and calm, these CBN + Delta-9 Drops are made with full spectrum CBD, 2.25mg of THC and 10mg of CBN per serving, plus a special sleep terpenes complex to help you get to sleep guickly and to help you sleep more soundly through the night, with fewer interruptions. Organic, vegan, and gluten-free, the Sweet Dreams Blend is available in strengths of 1500 mg CBD/67.5mg THC), 3000 mg CBD/67.5 mg THC, and 6000mg CBD/135mg THC.