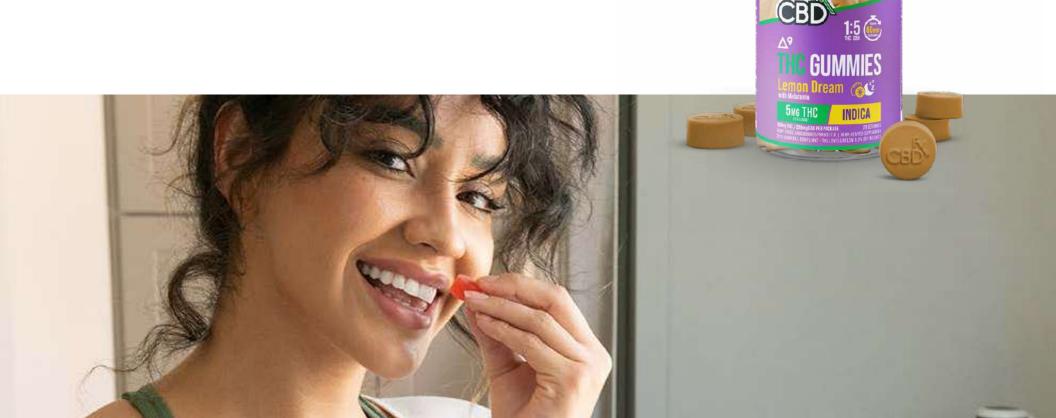

# CBD+DELTA-9 THC GUMMIES: DOWNLOAD THE MEDIA KIT HERE LEMON DREAM - INDICA JUST LAUNCHED!

#### **MUCH MORE THAN CBD**

Our most popular CBD Gummies are now available in a full spectrum delta-9 THC formulation — Lemon Dream with melatonin for a blissful night's sleep. Designed to give a pleasurable cannabis experience, while still adhering to legal THC limits, are available in 20 count bottles. With a tart lemon ginger-flavor and kissed with natural sweetness, our Lemon Dream THC Gummies feature the calming chill of good indica providing you with good night's sleep that full spectrum delta-9 THC and melatonin can bring.