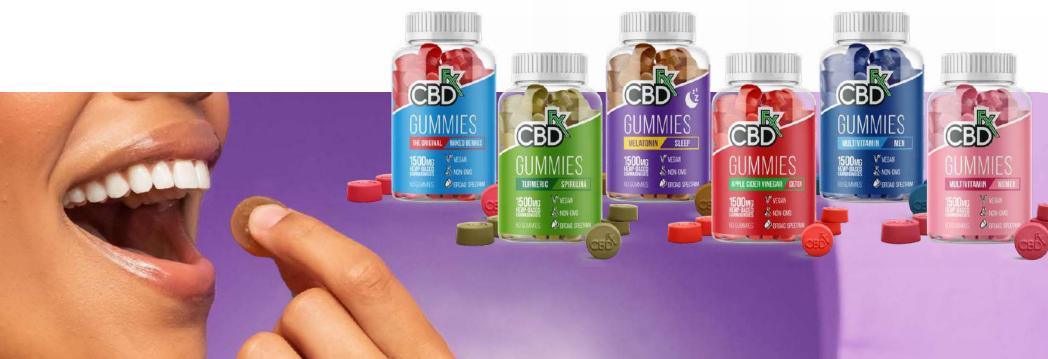

### **GUMMIES**

#### **MORE THAN CBD**

CBDfx Gummies are one of our longest and best selling products. Delicately flavored, easy to chew and kissed with a hint of natural sweetness, our CBD gummies are popular for their bite-sized servings and layered functionality that delivers a host of wellness benefits. Now with 50mg of CBD per serving-that's 25mg per gummy! From apple cider vinegar to melatonin and spirulina to multivitamins, our gummies appeal broadly to all age groups. 100% vegan, gelatin-free, and containing no artificial colors or sweeteners, our CBD gummies are made with organically-sourced, broad spectrum hemp extract that is batch tested for guaranteed purity. Each serving is loaded with 50mg of premium CO2-extracted CBD oil plus other important cannabinoides.

### THE ORIGINAL MIXED BERRIES

**TURMERIC / SPIRULINA** 

MELATONIN/SLEEP

APPLE CIDER VINEGAR/ DETOX

**MEN'S MULTIVITAMINS** 

WOMEN'S MULTIVITAMINS

Each flavor is available in 60ct bottles and 8ct pouches