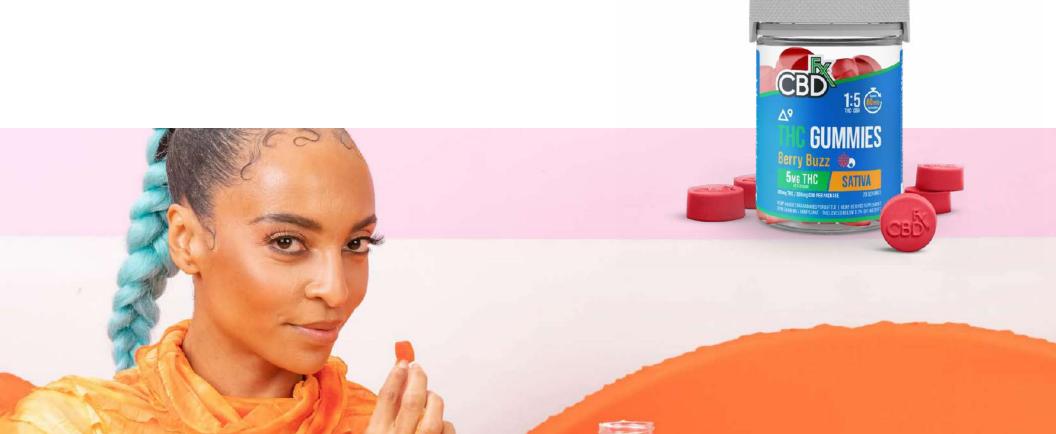

## BERRY BUZZ - SATIVA JUST LAUNCHED!

**MUCH MORE THAN CBD** 

Our most popular CBD Gummies are now available in a new full spectrum delta-9 THC formulations— Berry Buzz for deep relaxation. Designed to give a pleasurable cannabis experience, while still adhering to legal THC limits, are available in 20 count bottles. With a lip-smacking mixed berry flavor, our Berry Buzz THC Gummies provide you with the calming wellness benefits of full spectrum CBD and the mood-lifting vibe of a good cannabis sativa — all in a delicious treat!