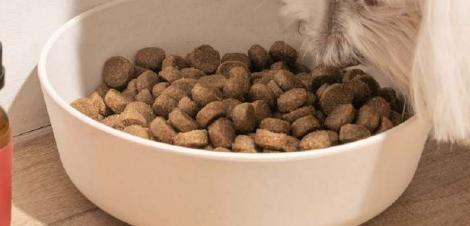

### PET TREATS JUST LAUNCHED!

#### **MORE THAN CBD**

CBDfx Pet Treats provide layered functionality targeted at two of the most common canine ailments: anxiety and joint pain. All-natural and loaded with antioxidant powerhouse superfoods— blueberry, spinach and parsley—along with 450mg of broad spectrum organic hemp extract, the crunchy treats are naturally flavored with sweet potato and are made with human-grade ingredients. These treats contain 15mg of CBD each and are packaged in a resealable 30 count bag. Joint & Mobility treats feature a mix

of Turmeric, Glucosamine, Chondroitin, Vitamin C and Hyaluronic Acid to help ease pain, reduce inflammation and repair cartilage. Stress & Anxiety treats contain a mix of anxiety-busting botanical extracts like Chamomile, Passion Flower, and Valerian Root with L-Tryptophan and GABA to help calm even the most stressed pooch.