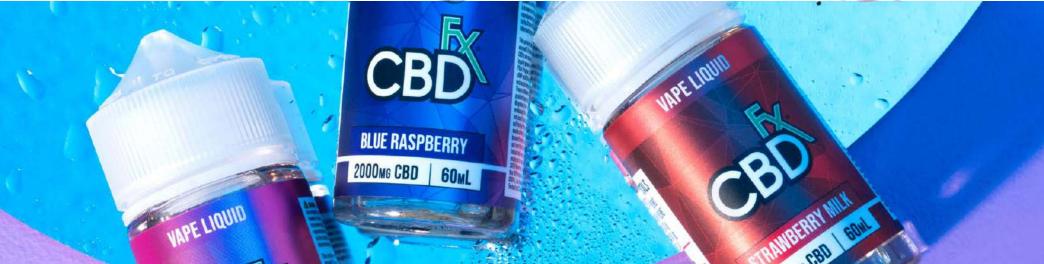

### **VAPE JUICE**

### **MORE THAN CBD**

The CBDfx vape series brings you an amazing lineup of the best tasting cbd vape juice you can get your hands on. With flavors like strawberry kiwi, wild watermelon, blue raspberry, spearmint gum and strawberry milk the CBDfx vape series flavors line combines groundbreaking innovation with nostalgic flavors from a distant past. An optimized pg/vg ratio and 3 different strengths to choose from ensures perfect dosage and delivery every time. The cbdfx vape series come in 5 different flavors and are available in 500mg, 1000mg and 2000mg high quality isolate cbd.

**BLUE RASPBERRY** 

**SPEARMINT GUM** 

**STRAWBERRY KIWI** 

**STRAWBERRY MILK** 

WILD WATERMELON