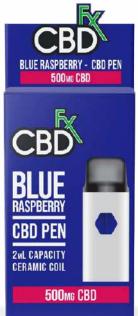

### CBD PENS JUST LAUNCHED!

#### **MORE THAN CBD**

CBDfx's most popular pens have been redesigned for intense strength and smoother hits. Available in 4 mouth-watering fl avors—Blue Raspberry, Fresh Mint, Strawberry Lemon and Tropic Breeze— these pens are loaded with 500mg of broad spectrum CBD for maximum chill. Discrete and easy to carry, our pens are disposable with no need to charge.

**BLUE RASPBERRY** 

**STRAWBERRY LEMONADE** 

**FRESH MINT** 

**TROPIC BREEZE** 