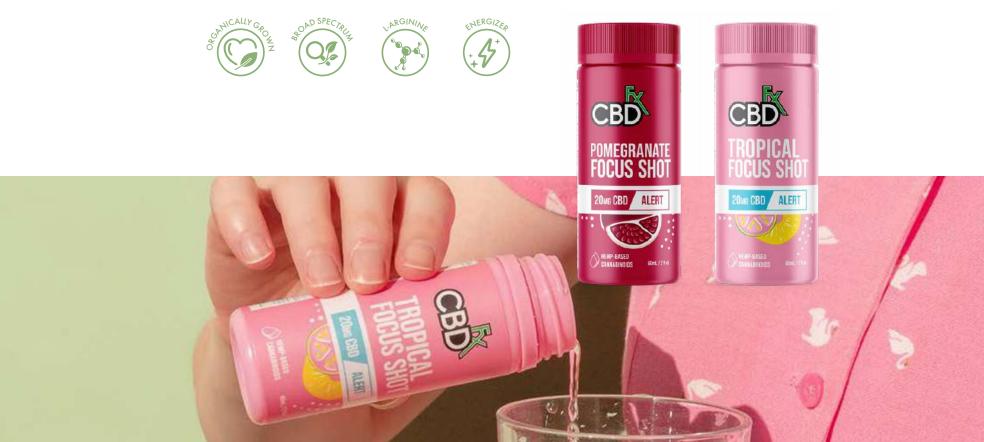

### **FOCUS SHOTS**

#### **ON-THE-GO**

As with our current Chill Shots, these CBD shots skew younger—with millennials being the largest consumer group. CBDfx Focus Shots are a delicious, ready to drink beverage that boasts 20mg of full-spectrum, organically grown CBD hemp oil and 100mg of L-arginine, an amino acid that promotes blood flow, and a healthy dose of caffeine to create alertness without the jittery side effects. An excellent source of vitamins and minerals, Focus Shots are also rich in cannabinoids and terpenes. Available in Tropical and Pomegranate flavor.

#### **POMEGRANATE**

**TROPICAL** 