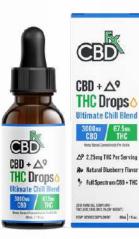

# CBD+DELTA-9 THC DROPS: ULTIMATE CHILL BLEND JUST LAUNCHED!

DOWNLOAD THE MEDIA KIT HERE

#### **MUCH MORE THAN CBD**

When stress levels are out of control, CBDfx's CBD + Delta-9 Drops: Ultimate Chill Blend help dial down the noise. These drops deliver total body relaxation with a deep sense of peace that only full spectrum delta-9 THC can deliver. With 2.25mg of THC per serving and a smooth, natural blueberry flavor, these delta-9 Drops are specially designed to help you feel intensely calm. Organic, vegan, and gluten-free, the Ultimate Chill Blend is available in strengths of 1500mg CBD/67.5mg THC, 3000mg CBD/67.5mg THC, and 6000 mg CBD/135 mg THC.