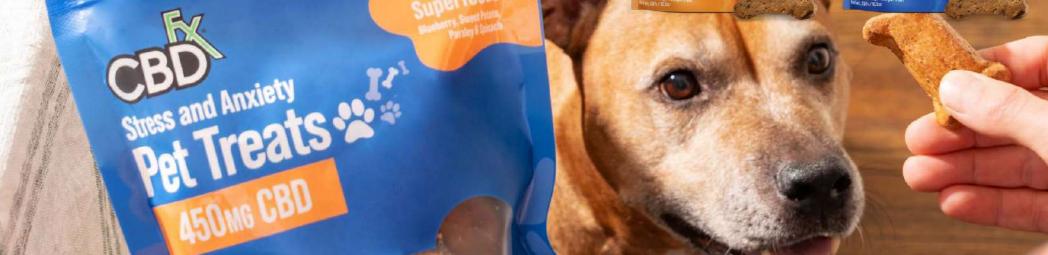

### PET TREATS JUST LAUNCHED!

#### **MORE THAN CBD**

CBDfx Pet Treats provide layered functionality targeted at two of the most common canine ailments: anxiety and joint pain. All-natural and loaded with antioxidant powerhouse superfoods— blueberry, spinach and parsley—along with 450mg of broad spectrum organic hemp extract, the crunchy treats are naturally flavored with sweet potato and are made with human-grade ingredients. These treats contain 15mg of CBD each and are packaged in a resealable 30 count bag. Joint & Mobility treats feature a mix

of Turmeric, Glucosamine, Chondroitin, Vitamin C and Hyaluronic Acid to help ease pain, reduce inflammation and repair cartilage. Stress & Anxiety treats contain a mix of anxiety-busting botanical extracts like Chamomile, Passion Flower, and Valerian Root with L-Tryptophan and GABA to help calm even the most stressed pooch.