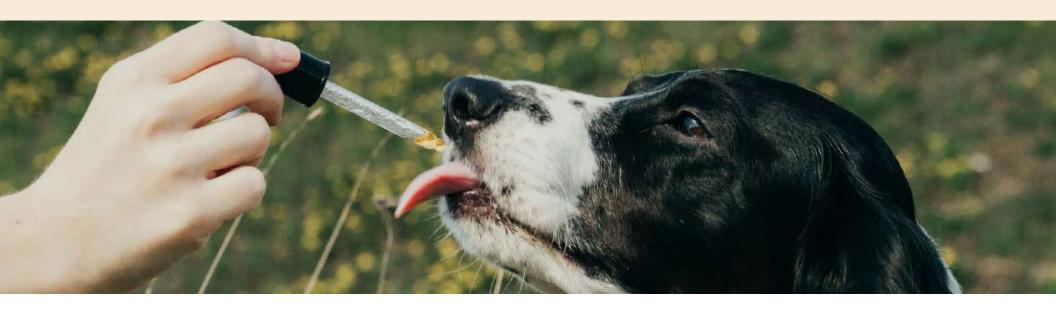

### CHICKEN PET TINCTURES JUST LAUNCHED!

#### **MORE THAN CBD**

These new CBDfx Dog & Cat Tinctures are made to the same exacting standards as our human tinctures. Made with vegan, all-natural chicken flavor and available in strengths of 250mg for cats and small dogs, up to 2000mg for large breeds over 100lb, the Dog & Cat CBD Tinctures feature organic, broad spectrum CBD oil along with MCT oil for added wellness benefits and improved bioavailability. Never made with fillers or additives, these tinctures are vegan, non-GMO, and batch certified for guaranteed purity.