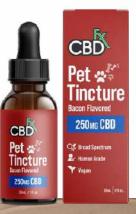

### PET TINCTURES JUST LAUNCHED!

#### **MORE THAN CBD**

CBDfx Pet Tinctures come as fully loaded as their human counterparts with broad spectrum, organically grown hemp extract infused with the active component in turmeric; Ideal for small, medium, large and extra large breeds. Made with all-natural bacon flavor to please even the pickiest of pets. Always vegan, non-GMO, and batch certified for guaranteed purity.

**ALL NATURAL** 

**HUMAN GRADE** 