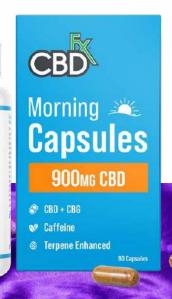

# **MORNING CAPSULES**

#### **MUCH MORE THAN CBD**

CBDfx Morning Capsules, loaded with 900mg of CBD, help you greet the day with the wellness benefits of CBD, along with CBG and other important minor cannabinoids. The energizing blend includes caffeine, the powerful antioxidant Curcumin, the alertness amino acid L-Tyrosine, and a curated Terpene Focus Blend to keep you alert throughout the day without the sugar crash.

Along with being shown to have potential anti-inflammatory benefits, the addition of CBG in the Morning Capsules plays a part in boosting the entourage effect, which happens when CBD, CBG and terpenes work in tandem to increase overall bioavailability and absorption. This is what helps maximize CBD's therapeutic effects—when these components interact with the human body to produce a stronger influence than any one of those components alone— it's a synergistic effect.

@ CBD + CBG

og Caffeine

Terpene Enhanced

Morning Capsules

900ма СВО

Morning **Morning** 

Capsules

900мв СВО