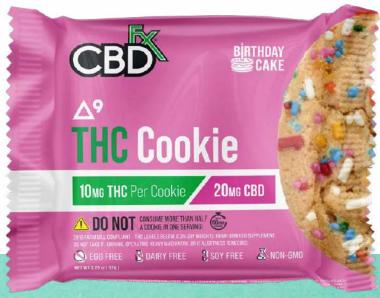

# CBD+DELTA-9 THC COOKIE: BIRTHDAY CAKE JUST LAUNCHED!

DOWNLOAD THE MEDIA KIT HERE

#### **MORE THAN CBD**

Soft with the right amount of sprinkles, these CBD + Delta-9 THC cookies deliver a powerhouse of 20mg of hemp-based cannabinoids and 10mg of Delta-9 THC in the most popular flavor: Birthday Cake. Rich, flavorful, and large enough to satisfy even the biggest appetite.