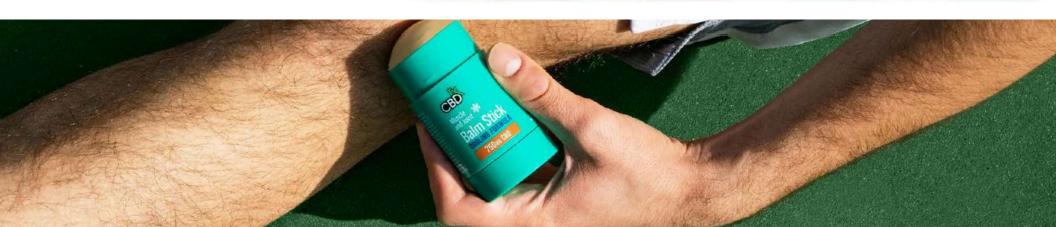

### **BALM STICKS**

#### **MORE THAN CBD**

CBDfx Balm Sticks are a potent combination of broad spectrum CBD and effective botanical extracts and essential oils to hydrate, soothe and bring relief to dry, tired skin and sore muscles. Available in an easy-to-use stick with 750mg or 3000mg potency. Made with plant-based wax instead of beeswax, these new Balm Sticks are 100% vegan. Our Muscle & Joint Balm Stick features a special cooling formula to ease daily aches and pains of muscles and joints, with the cooling power of menthol and the pain-relieving benefits of essential oils like wintergreen and black pepper oil. Our Calming & Moisturizing Balm Stick's special soothing formula is designed to bring relief to inflamed and irritated skin with the healing power of active botanicals like lavender, rosemary, tea tree and vetiver essential oils, along with shea butter to smooth overly dry skin. Free from harmful heavy metals and pesticides, we use only organically grown and non-GMO hemp extract and guarantee the purity of our products via rigorous third-party testing. You can view the Balm Sticks lab report on our website or via this QR code.

MUSCLE & JOINT COOLING FORMULA

CALMING AND
MOISTURIZING
SOOTHING FORMULA