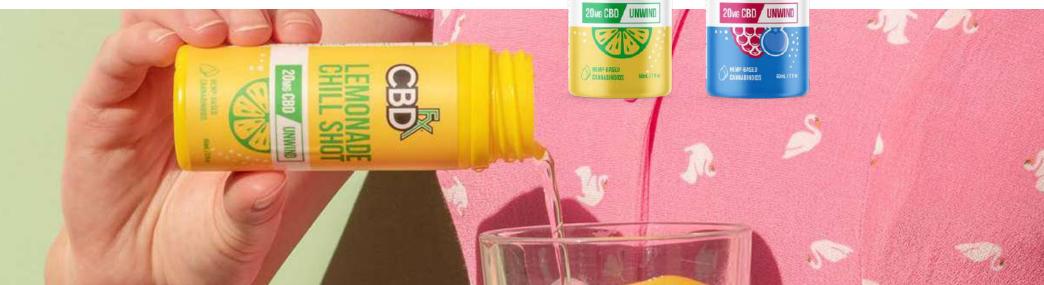

### **CHILL SHOTS**

#### **ON-THE-GO**

Skewing younger—with millennials the largest consumer group—CBD drinks like our Chill Shots are popular for their delivery method and easy on-the-go portability that fits with an active lifestyle. CBDfx Chill Shots are a delicious, ready to drink beverage that boasts 20mg of full-spectrum, organically grown CBD hemp oil and 200mg of L-Theanine, a powerful amino acid found in green and black tea and chamomile which are known for their relaxation properties. An excellent source of vitamins and minerals, Chill Shots are also rich in cannabinoids and terpenes. Available in Lemonade and Berry flavor.

BERRY