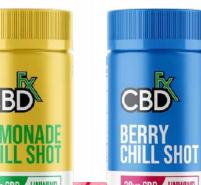

### **CHILL SHOTS**

#### **ON-THE-GO**

Skewing younger—with millennials the largest consumer group—CBD drinks like our Chill Shots are popular for their delivery method and easy on-the-go portability that fits with an active lifestyle. CBDfx Chill Shots are a delicious, ready to drink beverage that boasts 20mg of full-spectrum, organically grown CBD hemp oil and 200mg of L-Theanine, a powerful amino acid found in green and black tea and chamomile which are known for their relaxation properties. An excellent source of vitamins and minerals, Chill Shots are also rich in cannabinoids and terpenes. Available in Lemonade and Berry flavor.

BERRY