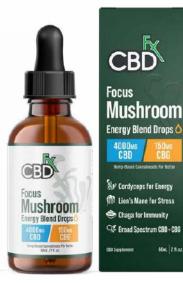

# FOCUS MUSHROOM + CBD DROPS: CBD ENERGY BLEND

DOWNLOAD THE MEDIA KIT HERE

JUST LAUNCHED!

#### **MUCH MORE THAN CBD**

Banish "brain fog" with CBDfx's nootropic Focus Mushroom: Energy Blend Drops. Designed to make you feel more focused and energized, while supporting healthy immune function, these Focus Mushroom Drops feature an effective mix of organically grown mushrooms and broad spectrum CBD. Each serving contains 100mg of mushrooms including Cordyceps (for energy), Lion's Mane (for stress), and Chaga (for immunity). With a pleasant natural lemon flavor, this tincture is vegan, gluten-free, and available in strengths of 1000mg (30mL), 2000mg (30mL) and 4000mg (60mL).