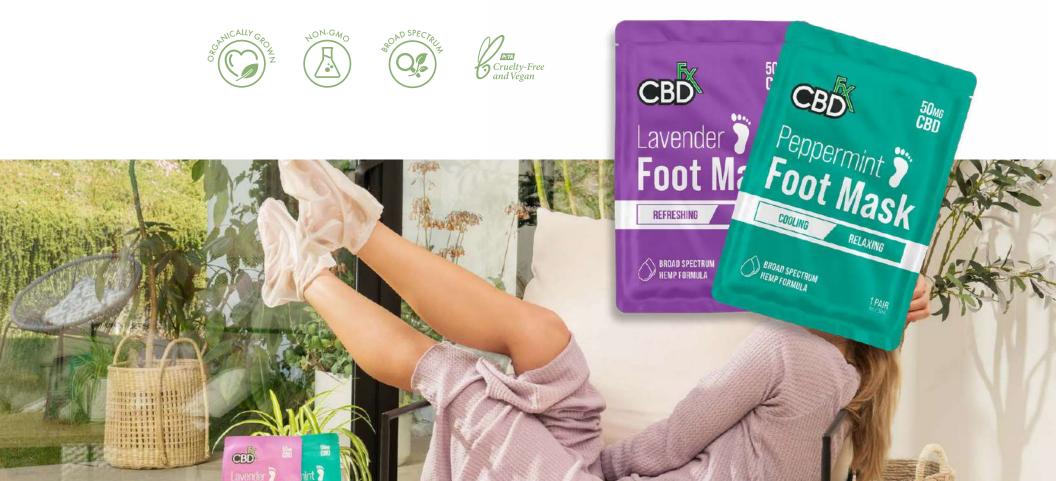

### **FOOT CREAMS**

#### **MORE THAN CBD**

CBDfx Foot Cream brings soothing relief to even the most tired and stressed feet. Whether you've been wearing a fabulous pair of 6" heels or completed a grueling 10k, this cream delivers effective, targeted results. The anti-inflammatory benefits of lavender supercharge our Restoring and Detoxifying Foot Cream to put the spring back in your step. Always vegan, PETA certified and batch tested for guaranteed purity.

RESTORING & DETOXIFYING