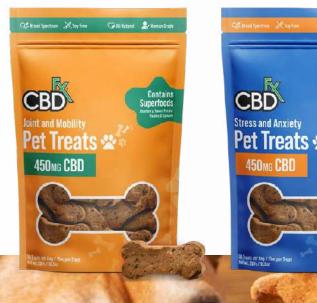

### PET TREATS JUST LAUNCHED!

#### **MORE THAN CBD**

CBDfx Pet Treats provide layered functionality targeted at two of the most common canine ailments: anxiety and joint pain. All-natural and loaded with antioxidant powerhouse superfoods— blueberry, spinach and parsley—along with 450mg of broad spectrum organic hemp extract, the crunchy treats are naturally flavored with sweet potato and are made with human-grade ingredients. These treats contain 15mg of CBD each and are packaged in a resealable 30 count bag. Joint & Mobility treats feature a mix

of Turmeric, Glucosamine, Chondroitin, Vitamin C and Hyaluronic Acid to help ease pain, reduce inflammation and repair cartilage. Stress & Anxiety treats contain a mix of anxiety-busting botanical extracts like Chamomile, Passion Flower, and Valerian Root with L-Tryptophan and GABA to help calm even the most stressed pooch.