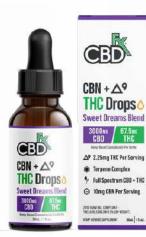

# **CBN+DELTA-9 THC DROPS:** SWEET DREAMS BLEND JUST LAUNCHED!

**DOWNLOAD THE** MEDIA KIT HERE

#### MUCH MORE THAN CBD

A good night's sleep can be elusive. That's where CBDfx's Sweet Dreams Blend can help. Designed to help the body and mind unwind while delivering a feeling of deep relaxation and calm, these CBN + Delta-9 Drops are made with full spectrum CBD, 2.25mg of THC and 10mg of CBN per serving, plus a special sleep terpenes complex to help you get to sleep guickly and to help you sleep more soundly through the night, with fewer interruptions. Organic, vegan, and gluten-free, the Sweet Dreams Blend is available in strengths of 1500 mg CBD/67.5mg THC), 3000 mg CBD/67.5 mg THC, and 6000mg CBD/135mg THC.