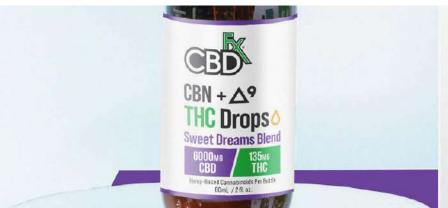

# **CBN+DELTA-9 THC DROPS:** SWEET DREAMS BLEND JUST LAUNCHED!

**DOWNLOAD THE** MEDIA KIT HERE

#### MUCH MORE THAN CBD

A good night's sleep can be elusive. That's where CBDfx's Sweet Dreams Blend can help. Designed to help the body and mind unwind while delivering a feeling of deep relaxation and calm, these CBN + Delta-9 Drops are made with full spectrum CBD, 2.25mg of THC and 10mg of CBN per serving, plus a special sleep terpenes complex to help you get to sleep guickly and to help you sleep more soundly through the night, with fewer interruptions. Organic, vegan, and gluten-free, the Sweet Dreams Blend is available in strengths of 1500 mg CBD/67.5mg THC), 3000 mg CBD/67.5 mg THC, and 6000mg CBD/135mg THC.