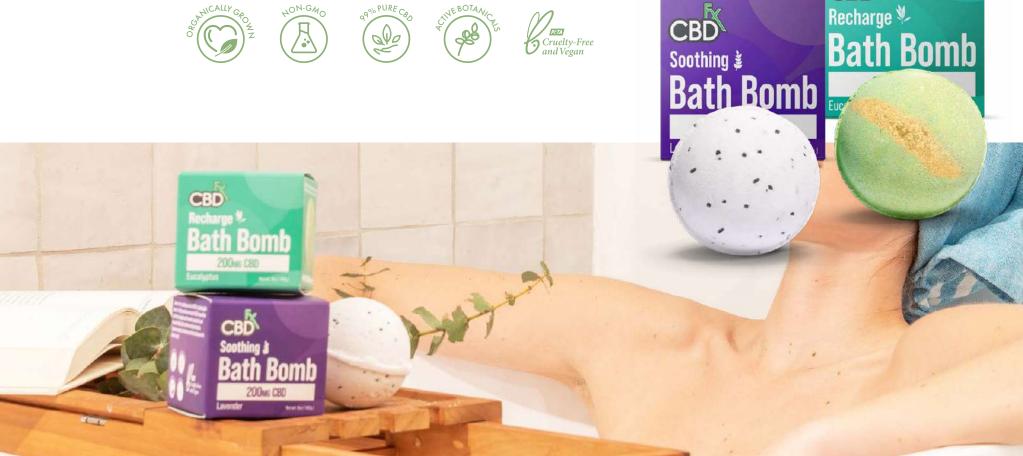

### **FOOT MASKS**

#### **MORE THAN CBD**

CBDfx Foot Masks are an effective fusion of broad spectrum, organically grown hemp and powerful active botanicals that targets fatigued skin and dry cuticles. Both Foot Masks contain 50mg of hemp-based cannabinoids, while the Lavender Foot Mask includes the anti-inflammatory benefits of lavender to deliver restoring relief; and the Peppermint Foot Mask boasts the calming benefits of peppermint to deliver restoring relief. Always vegan, PETA certified and batch tested for guaranteed purity.

**PEPPERMINT** 

**LAVENDER** 