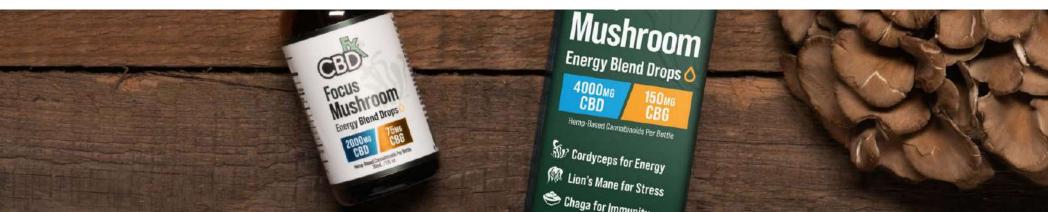

# FOCUS MUSHROOM + CBD DROPS: CBD ENERGY BLEND

DOWNLOAD THE MEDIA KIT HERE

JUST LAUNCHED!

#### **MUCH MORE THAN CBD**

Banish "brain fog" with CBDfx's nootropic Focus Mushroom: Energy Blend Drops. Designed to make you feel more focused and energized, while supporting healthy immune function, these Focus Mushroom Drops feature an effective mix of organically grown mushrooms and broad spectrum CBD. Each serving contains 100mg of mushrooms including Cordyceps (for energy), Lion's Mane (for stress), and Chaga (for immunity). With a pleasant natural lemon flavor, this tincture is vegan, gluten-free, and available in strengths of 1000mg (30mL), 2000mg (30mL) and 4000mg (60mL).