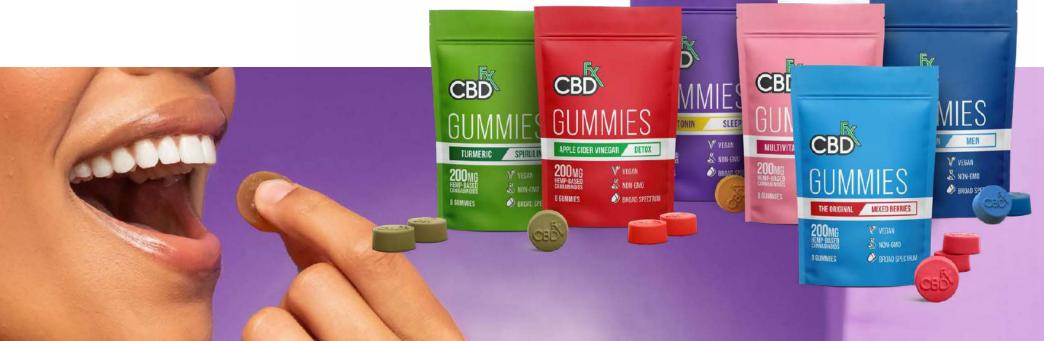

### **GUMMIES**

#### **MORE THAN CBD**

CBDfx Gummies are one of our longest and best selling products. Delicately flavored, easy to chew and kissed with a hint of natural sweetness, our CBD gummies are popular for their bite-sized servings and layered functionality that delivers a host of wellness benefits. Now with 50mg of CBD per serving-that's 25mg per gummy! From apple cider vinegar to melatonin and spirulina to multivitamins, our gummies appeal broadly to all age groups. 100% vegan, gelatin-free, and containing no artificial colors or sweeteners, our CBD gummies are made with organically-sourced, broad spectrum hemp extract that is batch tested for guaranteed purity. Each serving is loaded with 50mg of premium CO2-extracted CBD oil plus other important cannabinoides.

THE ORIGINAL MIXED BERRIES

**TURMERIC / SPIRULINA** 

**MELATONIN/SLEEP** 

APPLE CIDER VINEGAR/ DETOX

**MEN'S MULTIVITAMINS** 

WOMEN'S MULTIVITAMINS