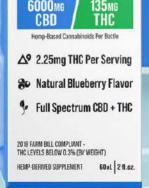

#### **MUCH MORE THAN CBD**

When stress levels are out of control, CBDfx's CBD + Delta-9 Drops: Ultimate Chill Blend help dial down the noise. These drops deliver total body relaxation with a deep sense of peace that only full spectrum delta-9 THC can deliver. With 2.25mg of THC per serving and a smooth, natural blueberry flavor, these delta-9 Drops are specially designed to help you feel intensely calm. Organic, vegan, and gluten-free, the Ultimate Chill Blend is available in strengths of 1500mg CBD/67.5mg THC, 3000mg CBD/67.5mg THC, and 6000 mg CBD/135 mg THC.