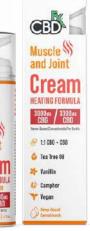

# MUSCLE & JOINT CREAMS: HEATING FORMULA COMING SOON!

DOWNLOAD THE MEDIA KIT HERE

#### **MORE THAN CBD**

The CBDfx Muscle and Joint Cream: Heating Formula combines premium cannabinoid rich hemp oil with botanical extracts designed to support muscle and joints. Our cream contains a combination of CBG, tea tree oil, and camphor which leaves your skin with a soft warming sensation.

**HEATING FORMULA** 