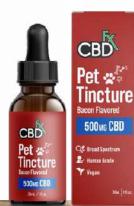

### PET TINCTURES JUST LAUNCHED!

#### **MORE THAN CBD**

CBDfx Pet Tinctures come as fully loaded as their human counterparts with broad spectrum, organically grown hemp extract infused with the active component in turmeric; Ideal for small, medium, large and extra large breeds. Made with all-natural bacon flavor to please even the pickiest of pets. Always vegan, non-GMO, and batch certified for guaranteed purity.

**ALL NATURAL** 

**HUMAN GRADE** 