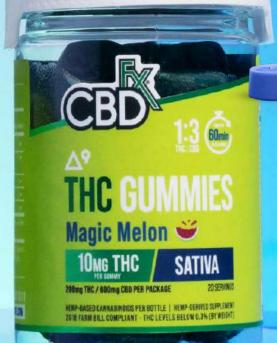

### MAGIC MELON - SATIVA JUST LAUNCHED!

**MUCH MORE THAN CBD** 

With double the THC (10mg) of our other delta-9 gummies per serving, our High Potency Magic Melon Sativa THC Gummies are formulated to give you a deeper (but still legal) cannabis experience. These delicious delta-9 THC chews also give you the calming wellness benefits of full spectrum CBD oil. Eliciting the mood elevation and creativity of a good sativa, our Magic Melon THC Gummies are a blissful boost for the mind and body.