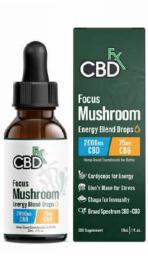

# FOCUS MUSHROOM + CBD DROPS: CBD ENERGY BLEND

DOWNLOAD THE MEDIA KIT HERE

JUST LAUNCHED!

#### **MUCH MORE THAN CBD**

Banish "brain fog" with CBDfx's nootropic Focus Mushroom: Energy Blend Drops. Designed to make you feel more focused and energized, while supporting healthy immune function, these Focus Mushroom Drops feature an effective mix of organically grown mushrooms and broad spectrum CBD. Each serving contains 100mg of mushrooms including Cordyceps (for energy), Lion's Mane (for stress), and Chaga (for immunity). With a pleasant natural lemon flavor, this tincture is vegan, gluten-free, and available in strengths of 1000mg (30mL), 2000mg (30mL) and 4000mg (60mL).