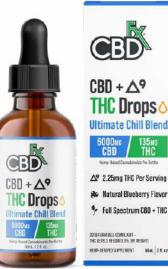

# CBD+DELTA-9 THC DROPS: ULTIMATE CHILL BLEND JUST LAUNCHED!

DOWNLOAD THE MEDIA KIT HERE

#### **MUCH MORE THAN CBD**

When stress levels are out of control, CBDfx's CBD + Delta-9 Drops: Ultimate Chill Blend help dial down the noise. These drops deliver total body relaxation with a deep sense of peace that only full spectrum delta-9 THC can deliver. With 2.25mg of THC per serving and a smooth, natural blueberry flavor, these delta-9 Drops are specially designed to help you feel intensely calm. Organic, vegan, and gluten-free, the Ultimate Chill Blend is available in strengths of 1500mg CBD/67.5mg THC, 3000mg CBD/67.5mg THC, and 6000 mg CBD/135 mg THC.