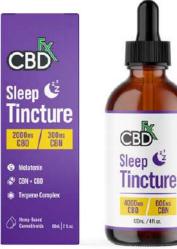

## SLEEP TINCTURES JUST LAUNCHED!

#### **MUCH MORE THAN CBD**

CBDfx CBD Sleep Tinctures blend rich broad spectrum CBD, CBN— the "relaxation cannabinoid" that effectively helps prepare the mind and body for sleep— special sleep terpenes, and melatonin to deliver the ultimate deep sleep experience. With a pleasant natural lemon fl avor, this tincture is vegan, gluten-free, and available in strengths of 1000mg (30mL), 2000mg (60mL) and 4000mg (120mL).