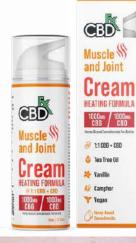

# MUSCLE & JOINT CREAMS: HEATING FORMULA COMING SOON!

DOWNLOAD THE MEDIA KIT HERE

#### **MORE THAN CBD**

The CBDfx Muscle and Joint Cream: Heating Formula combines premium cannabinoid rich hemp oil with botanical extracts designed to support muscle and joints. Our cream contains a combination of CBG, tea tree oil, and camphor which leaves your skin with a soft warming sensation.

**HEATING FORMULA** 