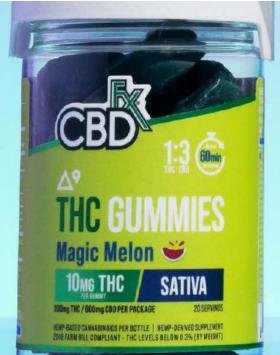

# CBD+DELTA-9 THC GUMMIES:

DOWNLOAD THE MEDIA KIT HERE

### MAGIC MELON - SATIVA JUST LAUNCHED!

**MUCH MORE THAN CBD** 

With double the THC (10mg) of our other delta-9 gummies per serving, our High Potency Magic Melon Sativa THC Gummies are formulated to give you a deeper (but still legal) cannabis experience. These delicious delta-9 THC chews also give you the calming wellness benefits of full spectrum CBD oil. Eliciting the mood elevation and creativity of a good sativa, our Magic Melon THC Gummies are a blissful boost for the mind and body.