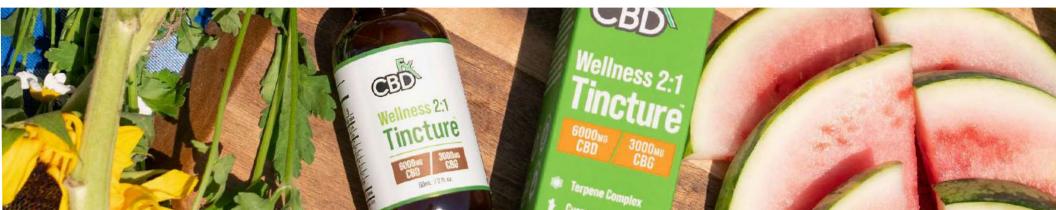

### WELLNESS TINCTURES

#### **MUCH MORE THAN CBD**

The new CBDfx Wellness 2:1 CBD + CBG Tinctures contain our proprietary, solvent free CO2-extracted hemp oil boasting an effective 2:1 CBD to CBG ratio. It combines our market-leading hemp extract with Curcumin, CoenzymeQ10, and a proprietary blend of 18 different terpenes, designed to increase the absorption of minerals and nutrients and boost the entourage effect.

EFFECTIVE 2:1 RATIO OF CBD TO CBG