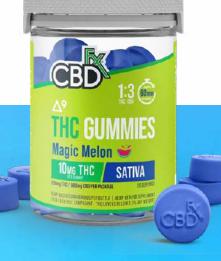

### MAGIC MELON - SATIVA JUST LAUNCHED!

**MUCH MORE THAN CBD** 

With double the THC (10mg) of our other delta-9 gummies per serving, our High Potency Magic Melon Sativa THC Gummies are formulated to give you a deeper (but still legal) cannabis experience. These delicious delta-9 THC chews also give you the calming wellness benefits of full spectrum CBD oil. Eliciting the mood elevation and creativity of a good sativa, our Magic Melon THC Gummies are a blissful boost for the mind and body.