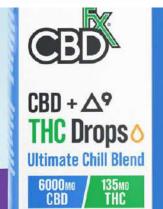

# CBD+DELTA-9 THC DROPS: ULTIMATE CHILL BLEND JUST LAUNCHED!

DOWNLOAD THE MEDIA KIT HERE

#### **MUCH MORE THAN CBD**

When stress levels are out of control, CBDfx's CBD + Delta-9 Drops: Ultimate Chill Blend help dial down the noise. These drops deliver total body relaxation with a deep sense of peace that only full spectrum delta-9 THC can deliver. With 2.25mg of THC per serving and a smooth, natural blueberry flavor, these delta-9 Drops are specially designed to help you feel intensely calm. Organic, vegan, and gluten-free, the Ultimate Chill Blend is available in strengths of 1500mg CBD/67.5mg THC, 3000mg CBD/67.5mg THC, and 6000 mg CBD/135 mg THC.