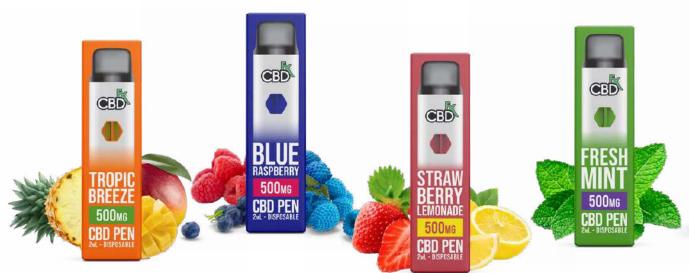

### CBD PENS JUST LAUNCHED!

#### **MORE THAN CBD**

CBDfx's most popular pens have been redesigned for intense strength and smoother hits. Available in 4 mouth-watering fl avors—Blue Raspberry, Fresh Mint, Strawberry Lemon and Tropic Breeze— these pens are loaded with 500mg of broad spectrum CBD for maximum chill. Discrete and easy to carry, our pens are disposable with no need to charge.

**BLUE RASPBERRY** 

**STRAWBERRY LEMONADE** 

**FRESH MINT** 

**TROPIC BREEZE** 