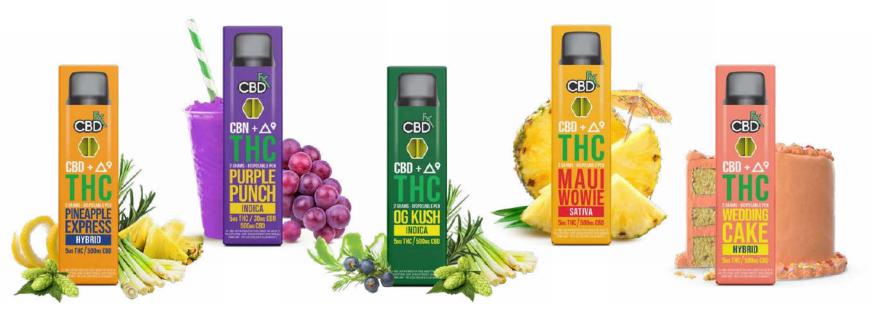

#### **MUCH MORE THAN CBD**

Our Full Spectrum CBD + Delta-9 THC Vape Pens are packed with 500 mg of full spectrum CBD and 5mg of THC per pen. Legally compliant under the 2018 Farm Bill, these disposable vape pens take the delta-9 - otherwise known as  $\Delta 9$  - right up to the legal limit. Vaping CBD and THC is the quickest way to absorb the calming wellness benefits of these powerful cannabinoids into your bloodstream. With full spectrum CBD, you get the complete, unfiltered power of the hemp plant. Plus, our Delta-9 THC Vape Pens deliver the deep relaxation benefits that come with THC. Best of all, these discrete, easy-to-use vape pens give you the enjoyment of five classic cannabis strains.

**PURPLE PUNCH** 

MAUI WOWIE

WEDDING CAKE

**OG KUSH** 

PINEAPPLE EXPRESS