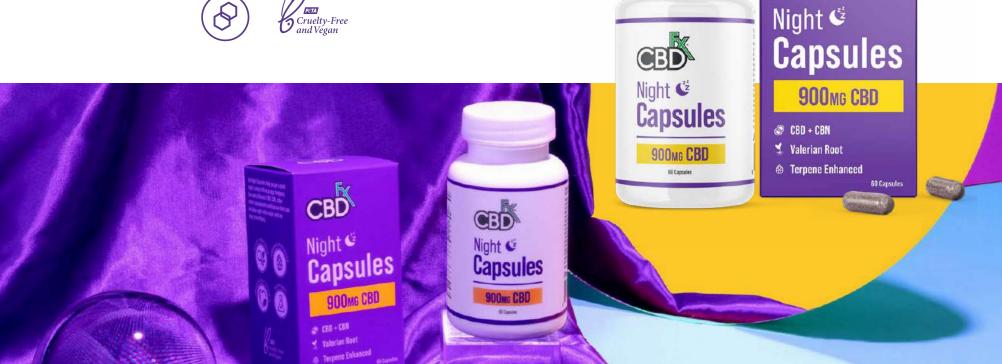

### **SOFT GELS**

#### THE ORIGINAL

CBDfx Soft Gels are one of our longest and best selling products and boasts over 500 five star reviews on our website. These all-natural capsules feature 25mg each of full-spectrum, proprietary, solvent free CO2-extracted hemp oil. Easy to take, extremely popular, and batch tested for guaranteed purity.

TERPENES-RICH SOFT GELS