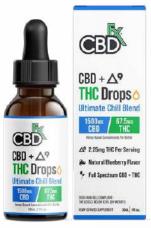

# CBD+DELTA-9 THC DROPS: ULTIMATE CHILL BLEND JUST LAUNCHED!

DOWNLOAD THE MEDIA KIT HERE

#### **MUCH MORE THAN CBD**

When stress levels are out of control, CBDfx's CBD + Delta-9 Drops: Ultimate Chill Blend help dial down the noise. These drops deliver total body relaxation with a deep sense of peace that only full spectrum delta-9 THC can deliver. With 2.25mg of THC per serving and a smooth, natural blueberry flavor, these delta-9 Drops are specially designed to help you feel intensely calm. Organic, vegan, and gluten-free, the Ultimate Chill Blend is available in strengths of 1500mg CBD/67.5mg THC, 3000mg CBD/67.5mg THC, and 6000 mg CBD/135 mg THC.