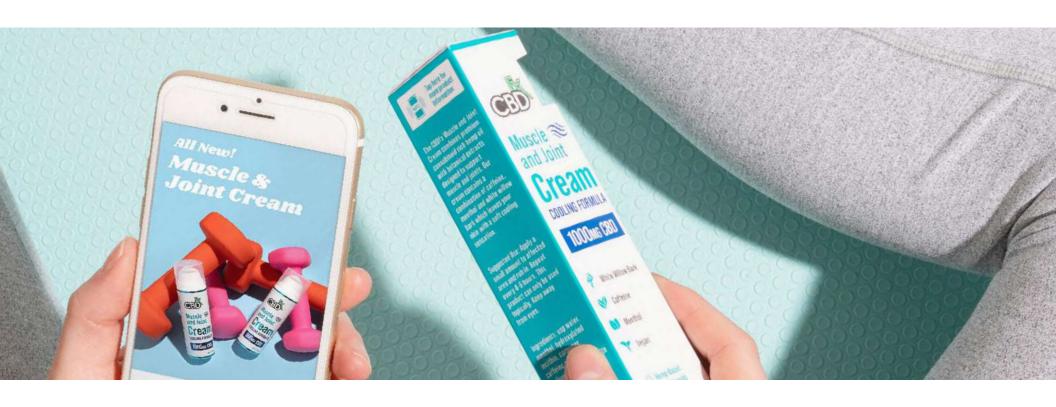

# MUSCLE & JOINT CREAMS: COOLING FORMULA

DOWNLOAD THE MEDIA KIT HERE

#### **MORE THAN CBD**

The CBDfx Muscle and Joint Cream: Cooling Formula combines premium cannabinoid rich hemp oil with botanical extracts designed to support muscle and joints. Our cream contains a combination of caffeine, menthol and white willow bark which leaves your skin with a soft cooling sensation.

**COOLING FORMULA** 